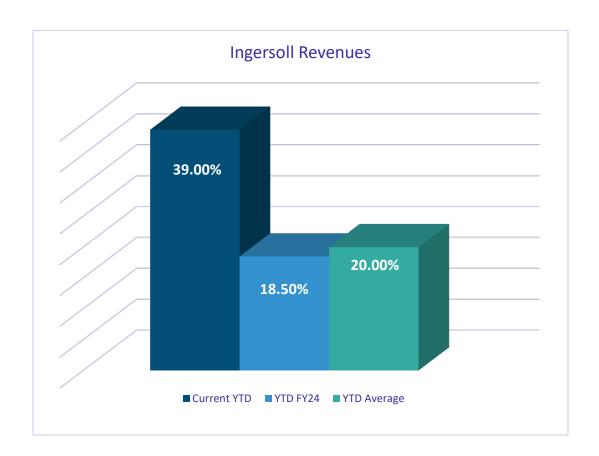

## **General Fund**

for the Period Ended November 30, 2024

Of note, current year measurable is missing three periods of School revenues.

\*Graph reflects current YTD with comparison to prior YTD and YTD average of prior 3 years percentage.