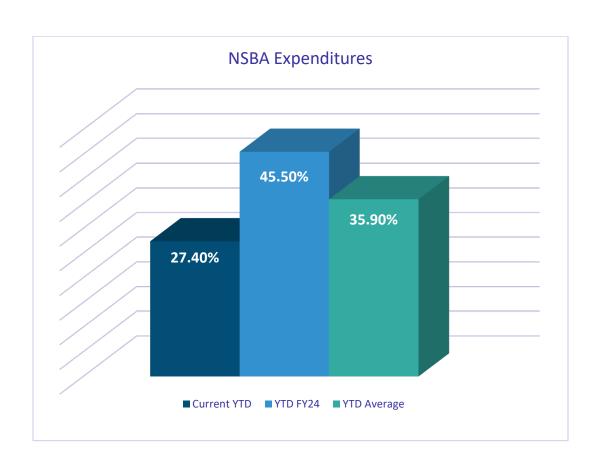

| 26.6%                                                                                                               |

#### **Expenditures:**

The operating expenses for Norway Arena through November 2024 were \$252,748 or 27.4% of the budget as compared to 45.5% of actual expenditures through November 2023. These expenses include personnel costs, supplies, utilities, repairs, capital purchases and maintenance.

 Variance due to large expenses related to equipment repair in FY24, and savings from utilities agreements.

\*Graph reflects current YTD with comparison to prior YTD and YTD average of prior 3 years percentage.





#### CITY OF AUBURN NOVEMBER EXPENDITURES - NSBA

PAGE 1 glflxrpt

|