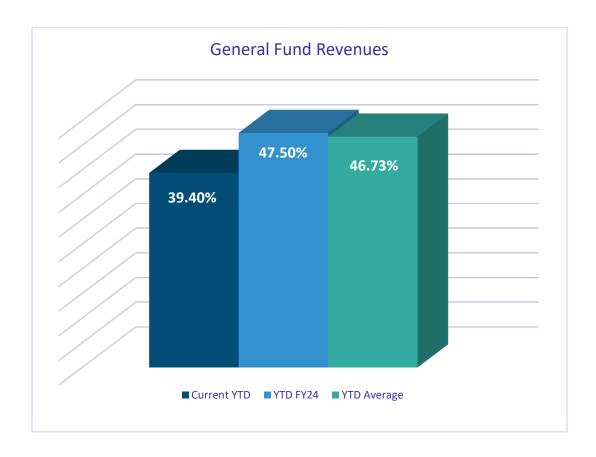

#### Revenues

Total revenues collected through November 2024 were **\$49.4M** or **39.4%** of budgeted general fund revenue, as compared to 47.5% of actual revenues through November 2023.

- •Previously noted revenue comparison discrepancy in Clerks department-Commercial licenses included Marijuana Business licenses in FY24 when software was changed; separated out in FY25.
- Waiting for school department imports for total General Fund revenues.
   -We have met with school representatives to set a timeline for imports moving forward.

## **General Fund**

for the Period Ended November 30, 2024

Of note, current year measurable is missing three periods of School revenues.

\*Graph reflects current YTD with comparison to prior YTD and YTD average of prior 3 years percentage.