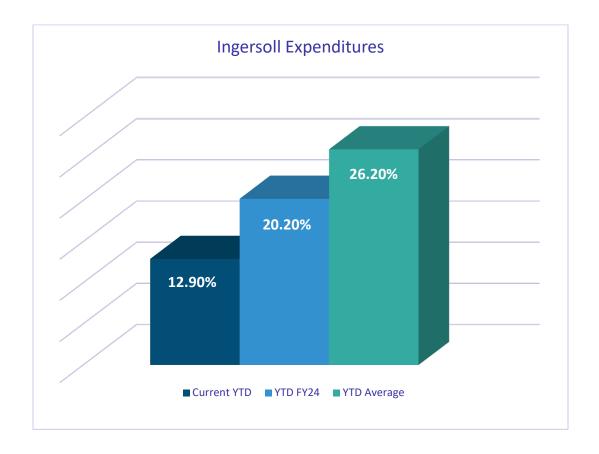

## **General Fund**

for the Period Ended November 30, 2024

Of note, current year measurable is missing three periods of School revenues.

\*Graph reflects current YTD with comparison to prior YTD and YTD average of prior 3 years percentage.