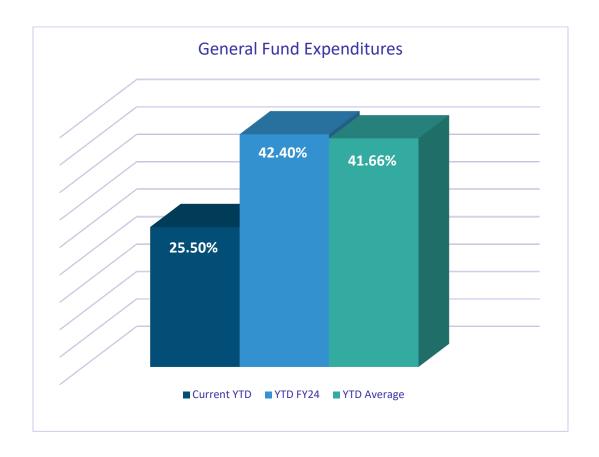

#### **Expenditures**

Expenditures through November 2024 were **\$29.9M** or **25.5%** of the budget, as compared to 42.4% of actual expenditures through November 2023.

•Waiting for school department imports for total General Fund expenditures. If comparing without that inclusion, expenditures are comparable to historical at 47.15%

## **General Fund**

for the Period Ended November 30, 2024

Of note, current year measurable is missing three periods of School revenues.

\*Graph reflects current YTD with comparison to prior YTD and YTD average of prior 3 years percentage.