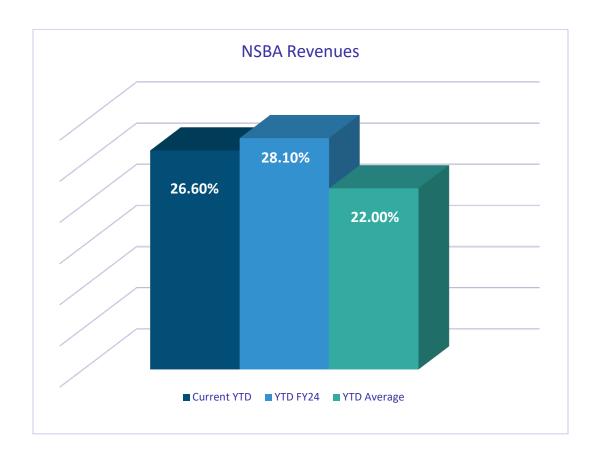

| GRAND TOTAL    | 121,825,947         | 0                    | 121,825,947         | 29,927,820.80               | 1,197,484.41      | 90,700,641.79                  | 25.5%               |

# **Norway Savings Bank Arena**

for the Period Ended November 30, 2024

As of November 2024, Norway Arena had an operating gain fiscal YTD of \$39,632.

#### **Revenues:**

The operating revenues for Norway Arena through November 2024 are \$292,380 or 26.6% of the budget as compared to 28.1% of actual revenues through November 2023. This revenue comes from concessions, sign advertisements, pro shop lease, youth programming, shinny hockey, public skating, and ice rentals.

\*Graph reflects current YTD with comparison to prior YTD and YTD average of prior 3 years percentage.





#### CITY OF AUBURN NOVEMBER REVENUES - NSBA

PAGE 1 glflxrpt

|                                                                                                                                                                                                                                                                                                                                                                                                                                                                                                                                                                                                               | ORIGINAL<br>APPROP